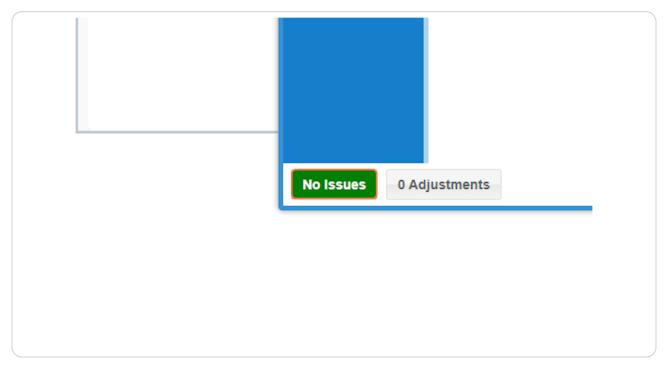

### **Review the Issues box**

Green 'no issues' means your registration is good to submit.

Yellow 'warnings' mean you may have something that isn't typical, but you can still submit it.

Red 'critical warnings' means you cannot submit until the error is corrected.