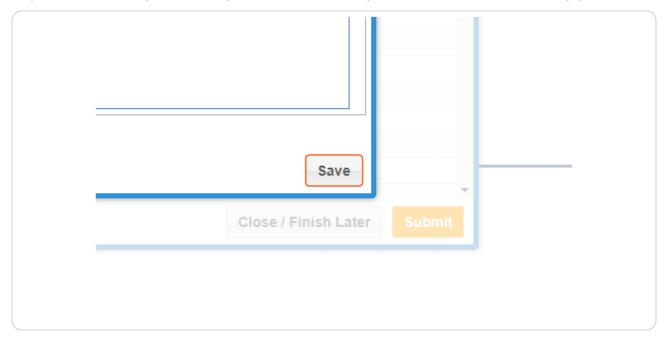

Objectiv      |         |



### Select the Event and Click on Add



### STEP 12

# Assign the competitor to the event

First click on the competitor, then select the >

| Team Group/Ch | apter Adding a s | single Team | entry.   |  |
|---------------|------------------|-------------|----------|--|
|               |                  | <<          | Assigned |  |
| (10)          |                  |             |          |  |
| (N/A)         |                  |             |          |  |
|               |                  | >>          |          |  |
|               |                  |             |          |  |
|               |                  |             |          |  |



### Click on Save

Repeat for all competitors. If you exceed an entry limit, Blue Panda will notify you.



#### STEP 14

# **Click on Final Questions**

|                                  | Registration      |                                |
|----------------------------------|-------------------|--------------------------------|
| Addre                            | 2024 District 1 I | Leadership Conference          |
| Fax N                            | 🗎 General         | 🚑 Add                          |
|                                  | 8 Attendees (2)   | Name                           |
| My Events                        | R Competitions    | Broadcast Journalism           |
|                                  | Final Questions   |                                |
| Current Events                   |                   | Business Ethics                |
|