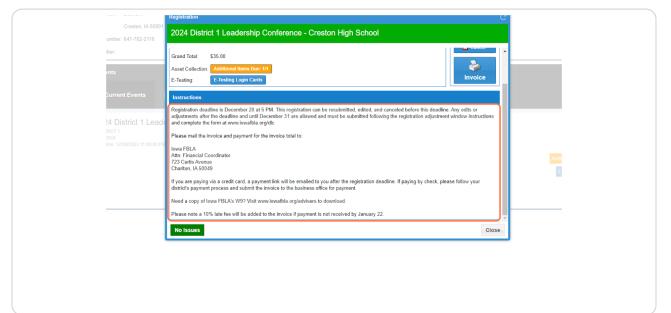

### **Review the Issues box**

Green 'no issues' means your registration is good to submit.

Yellow 'warnings' mean you may have something that isn't typical, but you can still submit it.

Red 'critical warnings' means you cannot submit until the error is corrected.

# **Click on Close/Finish Later or Submit**

Registration can be 'un-submitted' and edited until the registration deadline.

# **Review Asset Collection & E-Testing**

Asset Collections will identify anything that needs to be uploaded, the file type, and the deadline. E-Testing will be the location to download Login Cards once registration has closed.

# **Review Registration Details and Instructions**