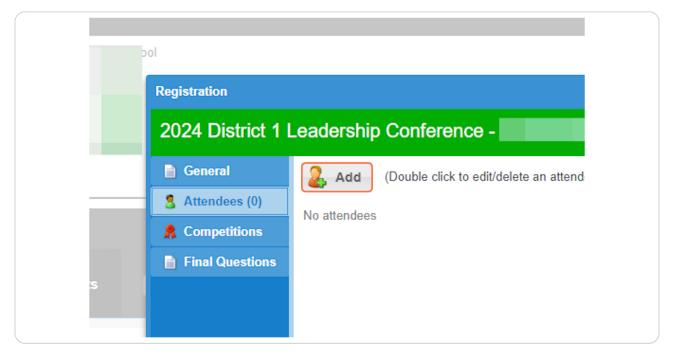

| е | Do you want to start a new registration? |  |
|                                                                                                 |   | Yes No                                   |  |
|                                                                                                 |   |                                          |  |
|                                                                                                 |   |                                          |  |
|                                                                                                 |   |                                          |  |



# **Click on Attendees**



#### **STEP 5**

### **Click on Add**





### Select the Attendee type and locate the member in the dropdown

Complete all required fields including email and phone number.

|          | )is Add New Attende             | e                                                                                                                                                                                                                          |                     |                   |      |           |
|----------|---------------------------------|----------------------------------------------------------------------------------------------------------------------------------------------------------------------------------------------------------------------------|---------------------|-------------------|------|-----------|
| Gene