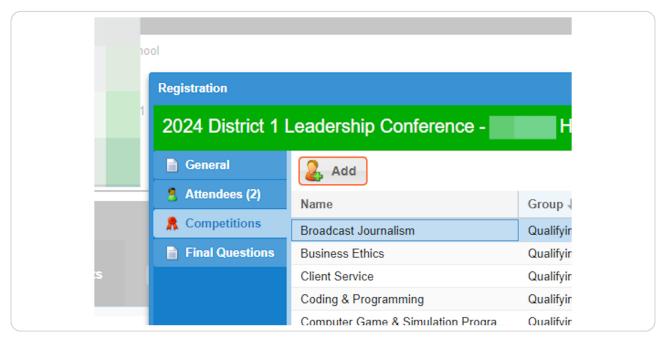

# Navigate to Competitions

Competitions are organized by Group category, then alphabetically.

| choo | ol                |                             |                      |         |
|------|-------------------|-----------------------------|----------------------|---------|
|      | Registration      |                             |                      |         |
| 01   | 2024 District 1 I | _eadership Conference -     |                      |         |
|      | 📄 General         | Add                         |                      | View By |
|      | S Attendees (2)   | Name                        | Group 🕇 🔻 Registered |         |
|      | R Competitions    | Battle of the Chapters      | District Compet      |         |
|      | Final Questions   | Accounting I                | Online Objectiv      |         |
|      |                   | Accounting II               | Online Objectiv      |         |
| 4    |                   | Advertising                 | Online Objectiv      |         |
|      |                   | Agribusiness                | Online Objectiv      |         |
| QE   |                   | Banking & Financial Systems | Online Objectiv      |         |
|      |                   | Business Calculations       | Online Objectiv      |         |
| PN   |                   | Business Communications     | Online Objectiv      |         |
|      |                   | Business Law                | Online Objectiv      |         |
|      |                   | Business Management         | Online Objectiv      |         |
|      |                   | Computer Applications       | Online Objectiv      |         |

### Select the Event and Click on Add