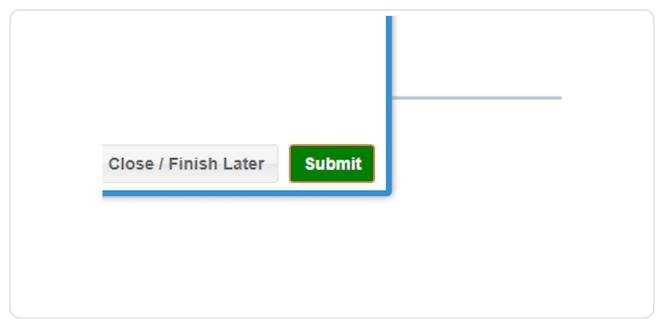

# **Click on Close/Finish Later or Submit**

Registration can be 'un-submitted' and edited until the registration deadline.