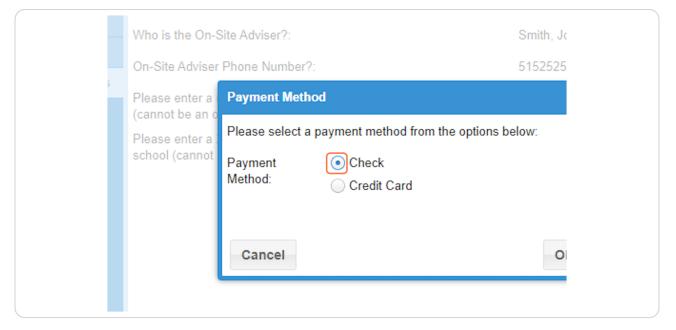

#### **STEP 18**

# **Select Payment Method**

Credit card transactions will incur an additional fee for processing.