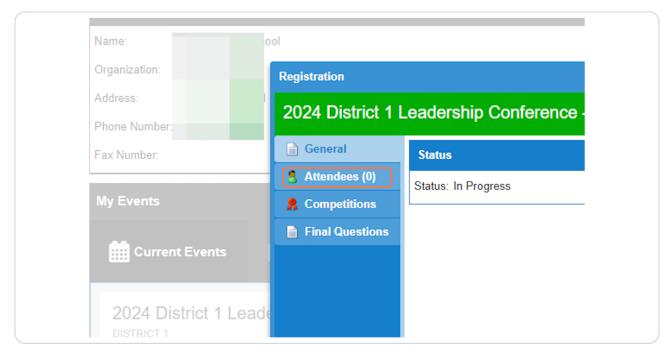

View Current Events and click 'Register'

| High School       Name:       Organization:                                                                                                     |
|-------------------------------------------------------------------------------------------------------------------------------------------------|
| Crgancann<br>Address:<br>Phone Number:<br>Fax Number:                                                                                           |
| My Events                                                                                                                                       |
| 2024 District 1 Leadership Conference     Not Started       District 1     1222024       Deadline: 12202023 11:59 00 PM (CST-0600)     Register |

# **Click on Attendees**

#### **STEP 5**